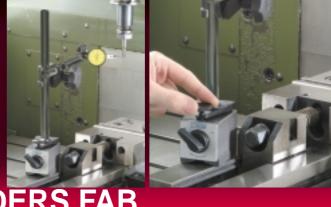

## **POST HOLDERS FAB**

## NOGA economical holders with fine adjustment at base

PH holders with NOGA unique fine adjustment at base.

- Single direction fine adjustment at base.
- Powerful on/off magnetic base.
- Universal swivel clamp for all dial and test indicators.
- Holds 6mm, 8mm, 3/8", dovetail and back lug.
- Strong arm lock by using 3 points clamp.
- Easy to set up gauges into required position.
- Black finished arms.