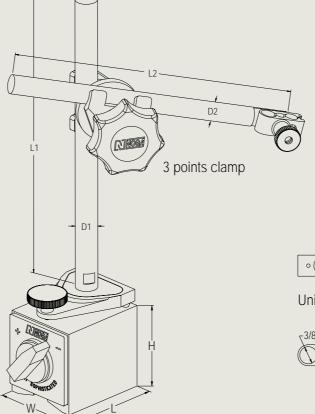

-ø4 or ø6 ∘ ◯ ◯

Universal swivel clamp

All measurements are in mm unless otherwise mentioned.

| Holder    |        | Arm length and diameter    |                            | Magnet |           |    |    | 3 points<br>clamp | Universal<br>swivel clamp |
|-----------|--------|----------------------------|----------------------------|--------|-----------|----|----|-------------------|---------------------------|
| Order no. | Weight | Post                       | Arm                        | Force  | Dimension |    |    | Order no.         | Order no.                 |
|           | [Kg]   | Dia. (D1) x<br>length (L1) | Dia. (D2) x<br>length (L2) | [N]    | W         | L  | н  |                   |                           |
| PH3100    | 0.500  | ø 10 x 120                 | ø 8 x 110                  | 320    | 30        | 40 | 35 | PH0315            | FA1210                    |
| PH2040    | 1.700  | ø 14 x 203                 | ø 12 x 185                 | 800    | 50        | 60 | 55 | PH0310            | FA1410                    |
| PH4016    | 2.450  | ø 16 x 260                 | ø 16 x 225                 | 1000   | 50        | 70 | 55 | PH0312            | FA1410                    |