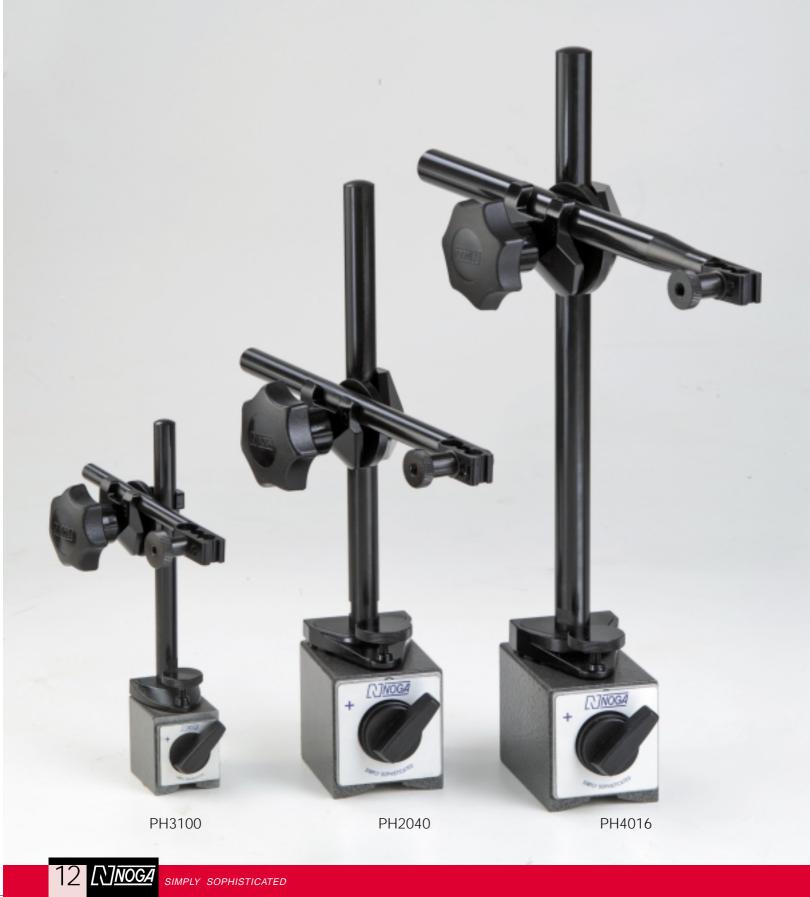

## NOGA economical holders with fine adjustment at base

PH holders with NOGA unique fine adjustment at base.

- Single direction fine adjustment at base.
- Powerful on/off magnetic base.
- Universal swivel clamp for all dial and test indicators.
- Holds 6mm, 8mm, 3/8", dovetail and back lug.
- Strong arm lock by using 3 points clamp.
- Easy to set up gauges into required position.
- Black finished arms.

-ø4 or ø6 ∘ ◯ ◯

Universal swivel clamp

All measurements are in mm unless otherwise mentioned.

| Holder    |        | Arm length and diameter    |                            | Magnet |           |    |    | 3 points<br>clamp | Universal<br>swivel clamp |
|-----------|--------|----------------------------|----------------------------|--------|-----------|----|----|-------------------|---------------------------|
| Order no. | Weight | Post                       | Arm                        | Force  | Dimension |    |    | Order no.         | Order no.                 |
|           | [Kg]   | Dia. (D1) x<br>length (L1) | Dia. (D2) x<br>length (L2) | [N]    | W         | L  | н  |                   |                           |
| PH3100    | 0.500  | ø 10 x 120                 | ø 8 x 110                  | 320    | 30        | 40 | 35 | PH0315            | FA1210                    |
| PH2040    | 1.700  | ø 14 x 203                 | ø 12 x 185                 | 800    | 50        | 60 | 55 | PH0310            | FA1410                    |
| PH4016    | 2.450  | ø 16 x 260                 | ø 16 x 225                 | 1000   | 50        | 70 | 55 | PH0312            | FA1410                    |