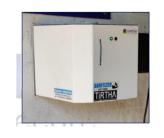

## Automatic Touch free Hand Sanitizer Dispenser Features

SANITIZER TO BE USED ALCOHOL BASED LIQUID HAND SANITIZER STORAGE VOLUME 5 LIT. MOUNTING POSITION TABLE TOP OR WALL MOUNTING **DISPENSING VOLUME** ADJUSTABLE ON TIMER. REFILLING FROM TOP WITHOUT DISTURBING THE POSITION. LEVEL INDICATION LOW AND HIGH LEVEL VISUAL INDICATION. SENSING DISTANCE **ADJUSTABLE AROUND 100-150 MM POWER SUPPLY** SINGLE PHASE 220 V AC. **CABLE** MACHINE WILL BE SUPPLIED WITH 2MTR.LENGTH AND THREE PIN SOCKET

## Automatic Touch free Hand Sanitizer Dispenser Wall mounted Features

**SANITIZER TO BE USED** ALCOHOL BASED LIQUID HAND SANITIZER STORAGE VOLUME 3 LIT. **MOUNTING POSITION** WALL MOUNTING **DISPENSING VOLUME** ADJUSTABLE ON TIMER. REFILLING FROM TOP WITHOUT DISTURBING THE POSITION. **LEVEL INDICATION** LOW AND HIGH LEVEL VISUAL INDICATION. SENSING DISTANCE **ADJUSTABLE AROUND 100-150 MM POWER SUPPLY** SINGLE PHASE 220 V AC. **CABLE** MACHINE WILL BE SUPPLIED WITH 2MTR.LENGTH AND THREE PIN SOCKET **INSTALLATION CUSTOMER SCOPE** 

#### THESE ARE GENERIC PRODUCTS: THE GIVEN IMAGE & PRODUCT MAY BE DIFFERENT.

**Website:** gokultraders.com **Email us:** mail@gokultraders.com

Call us: +91 7410524141

**Head office:** 983, Raviwar Peth, Laxmi Road, Pune - 411 002 **Marketing Office:** 1201/11, Shirole Road, Rajnigandha Apt,