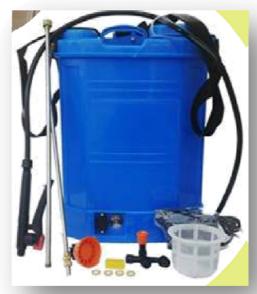

# **Battery operated Sprayer Features**

16 Itr Heavy Duty Tank
Telescopic Lance with Brass Valve
12V 12 Amp Battery with Charger
3 Nozzles
80 psi Motor
Auto Shut-off

#### THESE ARE GENERIC PRODUCTS: THE GIVEN IMAGE & PRODUCT MAY BE DIFFERENT.

Website: gokultraders.com

Email us: mail@gokultraders.com

**Call us:** +91 7410524141

**Head office:** 983, Raviwar Peth, Laxmi Road, Pune - 411 002 **Marketing Office:** 1201/11, Shirole Road, Rajnigandha Apt,