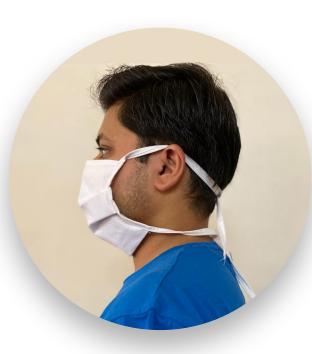

### **Reusable Mask Features**

Two Layer
Reusable
Durable
Confortable Design
Easy to Store
One side of the mask is open for you to insert tissue/filter paper as required.