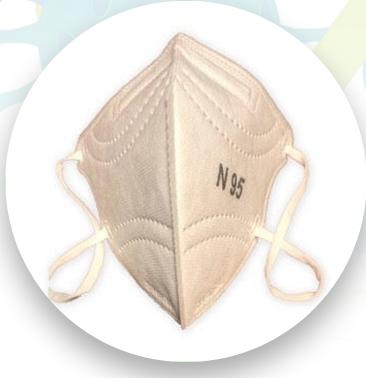

#### N 95 Mask

#### **Features**

Unfolds to reveal 3-panels
Also have elastic straps and adjustable nose clip
Provides more comfort and fits wider variety of faces.
Usually for special uses
Adjustable nose clip
Helps with cooling and reducing moisture