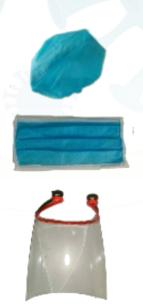

## FACE SHIELD

to fight COVID-19

Made as per latest **Haffkin** specifications and autoclavable

**High Optical Clarity** 

Transparency up to 92%

Easy to clean

Withstands repetitive cleaning with common hospital disinfectant

Easy to use

Simply replaceable transparent shield

**Recyclable PC Sheet** 

**Suitable for** 

Doctors, Nurses, Medical Staff, Police, Facility Management, Pharmacy

**Specifications** 

**Headgear**: Polypropylene (PP)

Front Shield: 250 Micron PC with

protective masking to be removed before

use

**Speciality** 

Comfortable distance of 20mm of shield from forehead