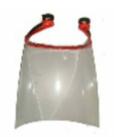

## FACE SHIELD

to fight COVID-19

Made as per latest **Haffkin** specifications and autoclavable

**High Optical Clarity** 

Transparency up to 92%

Easy to clean

Withstands repetitive cleaning with common hospital disinfectant

Easy to use

Simply replaceable transparent shield

**Recyclable PC Sheet** 

**Suitable for** 

Doctors, Nurses, Medical Staff, Police, Facility Management, Pharmacy

**Specifications** 

**Headgear**: Polypropylene (PP)

Front Shield: 250 Micron PC with

protective masking to be removed before

use

**Speciality** 

Comfortable distance of 20mm of shield from forehead