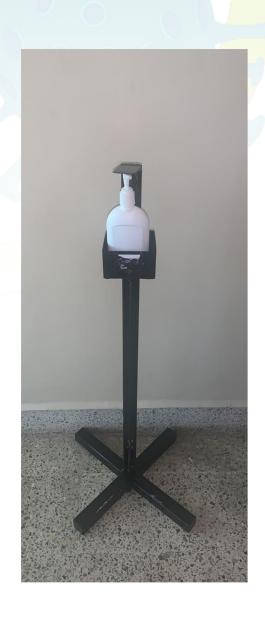

## Automatic Touch free Hand Sanitizer Dispenser Features

SANITIZER TO BE USED ALCOHOL BASED LIQUID HAND SANITIZER STORAGE VOLUME 5 LIT. MOUNTING POSITION TABLE TOP OR WALL MOUNTING **DISPENSING VOLUME** ADJUSTABLE ON TIMER. REFILLING FROM TOP WITHOUT DISTURBING THE POSITION. LEVEL INDICATION LOW AND HIGH LEVEL VISUAL INDICATION. SENSING DISTANCE **ADJUSTABLE AROUND 100-150 MM POWER SUPPLY** SINGLE PHASE 220 V AC. **CABLE** MACHINE WILL BE SUPPLIED WITH 2MTR.LENGTH AND THREE PIN SOCKET