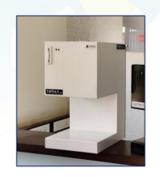

## Foot operated Sanitizer Kiosk Features

- Compact design with Metallic Structure
- Non-Contact type dispensing ensuring zero touch hygiene
- Flexible Bottle Height Setting suitable for any bottle size upto 1 ltr
- 4 to 5 ml of Liquid dispensed per cycle
- Ergonomic design to suit foot comfort

#### THESE ARE GENERIC PRODUCTS: THE GIVEN IMAGE & PRODUCT MAY BE DIFFERENT.

**Website:** gokultraders.com **Email us:** mail@gokultraders.com

**Call us:** +91 7410524141

**Head office:** 983, Raviwar Peth, Laxmi Road, Pune - 411 002 **Marketing Office:** 1201/11, Shirole Road, Rajnigandha Apt,