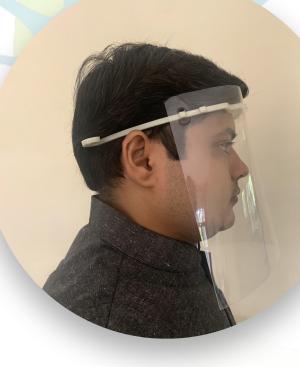

## FACE SHIELD

to fight COVID-19

Made as per latest **Haffkin** specifications and autoclavable

**High Optical Clarity** 

Transparency up to 92%

Easy to clean

Withstands repetitive cleaning with common hospital disinfectant

Easy to use

Simply replaceable transparent shield

**Recyclable PC Sheet** 

**Suitable for** 

Doctors, Nurses, Medical Staff, Police, Facility Management, Pharmacy

**Specifications** 

**Headgear**: Polypropylene (PP)

Front Shield: 250 Micron PC with

protective masking to be removed before

use

**Speciality** 

Comfortable distance of 20mm of shield from forehead