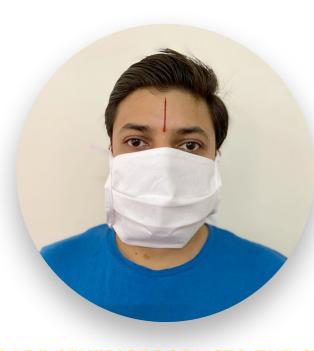

### **Reusable Mask Features**

Two Layer
Reusable
Durable
Confortable Design
Easy to Store
One side of the mask is open for you to insert tissue/filter paper as required.