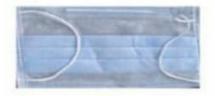

### Single Layer Ear Mounted Mask

### **Features**

Reusable 100% cotton material Single layer ear mounted mask Soft texture. Tear resistance. Easy to breath