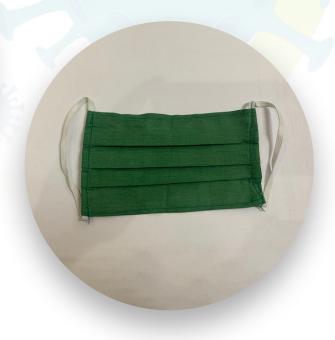

### Single Layer Ear Mounted Mask

### **Features**

Reusable 100% cotton material Single layer ear mounted mask Soft texture. Tear resistance. Easy to breath