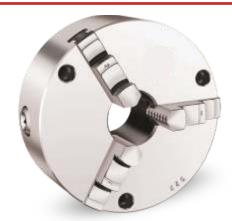

#### 3-Jaw Semi Steel Self Centering Chucks

| Size   | UNNAT<br>Heavy Duty |
|--------|---------------------|
| 80 mm  | 7,480               |
| 100 mm | 7,480               |
| 125 mm | 7,480               |
| 160 mm | 7,940               |
| 200 mm | 10,680              |
| 250 mm | 14,750              |
| 315 mm | 21,870              |

These are heavy duty self centering chucks used to grip machined and un-machined round jobs, popular for their accuracy and long life.

Standard Accessories : Forward Jaws (fitted), Reverse Jaws, Key/Handle & Mounting Bolts.