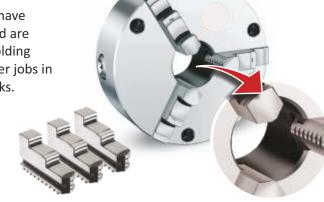

#### **Spares for Self Centering Chucks**

|                      | 160   | 200               | 250   | 315   |
|----------------------|-------|-------------------|-------|-------|
| 3 Jaws<br>Soft Blank | 1,370 | 1,740             | 2,200 | 3,060 |
| 4 Jaws<br>Soft Blank | 1,940 | 2,970             | 3,500 | 4,150 |
|                      |       | The second second |       |       |

 80,100 & 160
 200
 250
 315

 Scroll
 2,770
 2,970
 3,890
 5,380
 7,560

 Operating Key
 190
 250
 290
 350
 470

 Pinion
 370
 370
 460
 620
 710

18