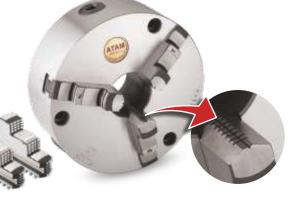

#### 3 Jaw Atam Crank Shaft Super Quality Chucks

| Size   | ATAM Crank Shaft Heavy Duty |
|--------|-----------------------------|
| 200 mm | 12,300                      |

Standard Accessories : Forward Jaws (fitted), Reverse Jaws, Key/Handle & Mounting Bolts.

These precision chucks are specially designed to hold crankshafts. Gripping area of the jaws have serrations which provides rigid grip.