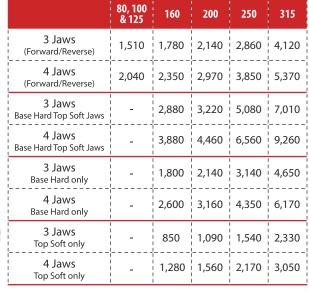

#### 3 & 4 Jaw Self Centering Chucks with forward set only

| Size   | UNNAT<br>Heavy Duty | UNNAT<br>4 JAWS - Heavy Duty |
|--------|---------------------|------------------------------|
| 160 mm | 7,050               | 7,745                        |
| 200 mm | 9,610               | 10,590                       |
| 250 mm | 13,400              | 14,260                       |
| 315 mm | 19,920              | 17,080                       |

Standard Accessories: Only Forward Jaws (fitted),

These are heavy duty self centering chucks used to grip machined and un machined round jobs, popular for their accuracy and long life.

Key/Handle & Mounting Bolts.

#### 3 & 4 Jaw Self Centering chucks with big bore

|   | Size   | Bore Size | UNNAT<br>3 JAWS - Heavy Duty | UNNAT<br>4 JAWS - Heavy Duty |
|---|--------|-----------|------------------------------|------------------------------|
|   | 160 mm | 51 mm     | 8,540                        | 9,520                        |
|   | 200 mm | 70 mm     | 11,380                       | 12,780                       |
|   | 250 mm | 90 mm     | 15,550                       | 16,899                       |
|   | 315 mm | 127 mm    | 22,770                       | 25,110                       |
| W | 315 mm | 6"        | Prices c                     | n Request                    |

These chucks have larger bore and are suitable for holding bigger diameter jobs in standard chucks.

Standard Accessories : Forward Jaws (fitted), Reverse Jaws, Key/Handle & Mounting Bolts.

9

### 4 Jaw Soft Jaw Self Centering Chucks

These are heavy duty self centering chucks with base hard top soft jaws. The top soft can be given required shape according to the job for better accuracy.

| Size   | UNNAT<br>4 Jaws - Heavy Duty |
|--------|------------------------------|
| 160 mm | 12,550                       |
| 200 mm | 15,520                       |
| 250 mm | 22,320                       |
| 315 mm | 32,730                       |

Standard Accessories : Base Hard Top Soft Jaws (fitted), Forward Jaws, Reverse Jaws, Key/Handle & Mounting Bolts.

12