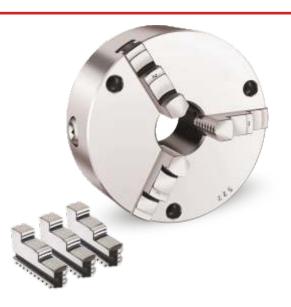

#### 3-Jaw Semi Steel Self Centering Chucks

| Size   | UNNAT<br>Heavy Duty |
|--------|---------------------|
| 80 mm  | 7,480               |
| 100 mm | 7,480               |
| 125 mm | 7,480               |
| 160 mm | 7,940               |
| 200 mm | 10,680              |
| 250 mm | 14,750              |
| 315 mm | 21,870              |

These are heavy duty self centering chucks used to grip machined and un-machined round jobs, popular for their accuracy and long life.

Standard Accessories : Forward Jaws (fitted), Reverse Jaws, Key/Handle & Mounting Bolts.