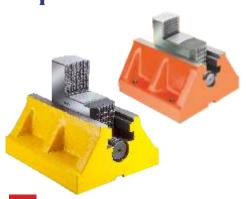

# Shasons Face Plate Jaws Face Plate Jaws are suitable

Face Plate Jaws are suitable for gripping heavy jobs on vertical turning lathes, boring mills, milling machines & VMC's
By using multiple Face Jaws on the plate, one can make a variable diameter chuck starting from 510mm to any desired size depending on the base plate diameter on which these are fitted.