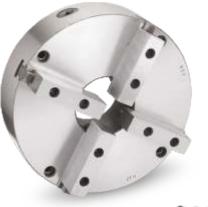

#### 4-Jaw Semi Steel Self Centering Chucks

| Size   | UNNAT<br>Heavy Duty |
|--------|---------------------|
| 80 mm  | 8,400               |
| 100 mm | 8,400               |
| 125 mm | 8,400               |
| 160 mm | 8,920               |
| 200 mm | 12,080              |
| 250 mm | 16,190              |
| 315 mm | 24,310              |

These are heavy duty self centering chucks used to grip ring type jobs with less wall thickness, machined square and round jobs.

Standard Accessories : Forward Jaws (fitted), Reverse Jaws, Key/Handle & Mounting Bolts.