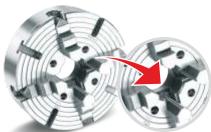

#### 3 & 4 Jaw Self Centering Chucks with forward set only

| Size   | UNNAT<br>Heavy Duty | UNNAT<br>4 JAWS - Heavy Duty |
|--------|---------------------|------------------------------|
| 160 mm | 7,050               | 7,745                        |
| 200 mm | 9,610               | 10,590                       |
| 250 mm | 13,400              | 14,260                       |
| 315 mm | 19,920              | 17,080                       |

Standard Accessories: Only Forward Jaws (fitted),

These are heavy duty self centering chucks used to grip machined and un machined round jobs, popular for their accuracy and long life.

Key/Handle & Mounting Bolts.