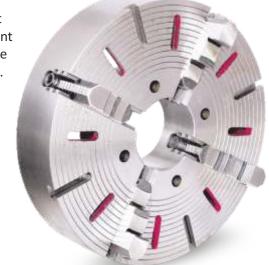

#### 6 Jaw Soft Jaw Chucks

These are heavy duty self centering chucks with base hard top soft jaws. The top soft can be given required shape according to the job for better accuracy.

| Size   | UNNAT<br>6 Jaws - Heavy Duty |  |  |
|--------|------------------------------|--|--|
| 160 mm | 14,000                       |  |  |
| 200 mm | 16,200                       |  |  |
| 250 mm | 23,700                       |  |  |
| 315 mm | 30,000                       |  |  |

Standard Accessories: Base Hard Top Soft Jaws (fitted), Key/Handle & Mounting Bolts.