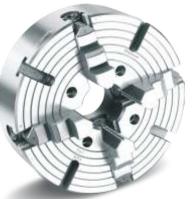

#### 4-Jaw Semi Steel Self Centering Chucks

| Size   | UNNAT<br>Heavy Duty |
|--------|---------------------|
| 80 mm  | 8,400               |
| 100 mm | 8,400               |
| 125 mm | 8,400               |
| 160 mm | 8,920               |
| 200 mm | 12,080              |
| 250 mm | 16,190              |
| 315 mm | 24,310              |

These are heavy duty self centering chucks used to grip ring type jobs with less wall thickness, machined square and round jobs.

Standard Accessories : Forward Jaws (fitted), Reverse Jaws, Key/Handle & Mounting Bolts.