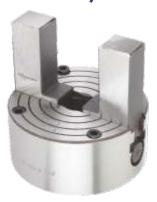

# Shasons 2-Jaw Screw Operated Self Centering Chucks

Extra blocks can be fitted on 2 no. Jaws (Extended portion is soft) required shape can be given on fixed blocks for batch work and production work.

Standard Accessories : Key/Handle, Mounting Bolts