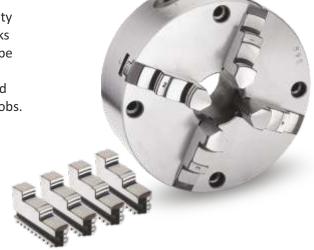

#### 4-Jaw Semi Steel Self Centering Chucks

| Size   | UNNAT<br>Heavy Duty |
|--------|---------------------|
| 80 mm  | 8,400               |
| 100 mm | 8,400               |
| 125 mm | 8,400               |
| 160 mm | 8,920               |
| 200 mm | 12,080              |
| 250 mm | 16,190              |
| 315 mm | 24,310              |

These are heavy duty self centering chucks used to grip ring type jobs with less wall thickness, machined square and round jobs.

Standard Accessories : Forward Jaws (fitted), Reverse Jaws, Key/Handle & Mounting Bolts.