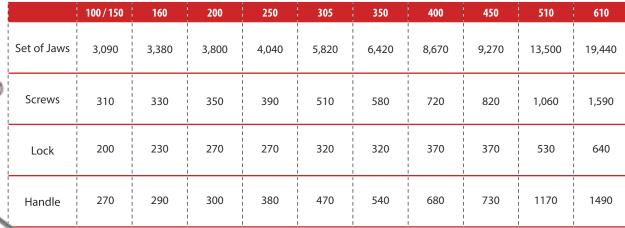

|   |
|            | Double Slot                |          |   |

Standard Accessories : Key/Handle, Mounting Bolts

These Double Slot 4-jaws Independent chucks are suitable to grip heavy jobs.





#### **Spares for Self Centering Chucks**







|                      | 160   | 200               | 250   | 315   |
|----------------------|-------|-------------------|-------|-------|
| 3 Jaws<br>Soft Blank | 1,370 | 1,740             | 2,200 | 3,060 |
| 4 Jaws<br>Soft Blank | 1,940 | 2,970             | 3,500 | 4,150 |
|                      |       | The second second |       |       |



 80,100 & 160
 200
 250
 315

 Scroll
 2,770
 2,970
 3,890
 5,380
 7,560

 Operating Key
 190
 250
 290
 350
 470

 Pinion
 370
 370
 460
 620
 710

18

#### **Spares for Shasons Independent Chucks**





19

#### Spares for Shasons 2 Jaws Screw operated Self Centering Chucks



| į          |             | 160x2 Jaws | 200x2 Jaws | 250x2 Jaws | 305x2 Jaws | 350x2 Jaws |
|------------|-------------|------------|------------|------------|------------|------------|
| Ø          | Set of Jaws | 3,020      | 3,240      | 3,890      | 5,080      | 6,050      |
| <b>(1)</b> | Screws      | 800        | 850        | 980        | 1,220      | 1,700      |
|            | Lock        | 300        | 300        | 320        | 340        | 340        |
|            | Handle      | 300        | 320        | 360        | 430        | 510        |









#### Back Plates for HMT, Kirloskar, PSG, CNC & other Lathes

|