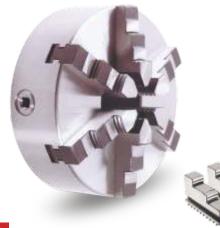

#### 6-Jaw Semi Steel Self Centering Chucks

These are heavy duty self centering chucks used to grip ring type jobs with less wall thickness, the job is not damaged as gripping force is divided into 6 jaws.