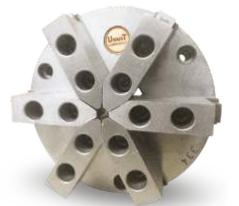

#### 6-Jaw Semi Steel Self Centering Chucks

These are heavy duty self centering chucks used to grip ring type jobs with less wall thickness, the job is not damaged as gripping force is divided into 6 jaws.

| Size   | UNNAT<br>6 Jaws - Heavy Duty |
|--------|------------------------------|
| 160 mm | 13,350                       |
| 200 mm | 16,590                       |
| 250 mm | 22,940                       |
| 315 mm | 29,150                       |

Standard Accessories : Forward Jaws (fitted), Reverse Jaws, Key/Handle & Mounting Bolts.

13